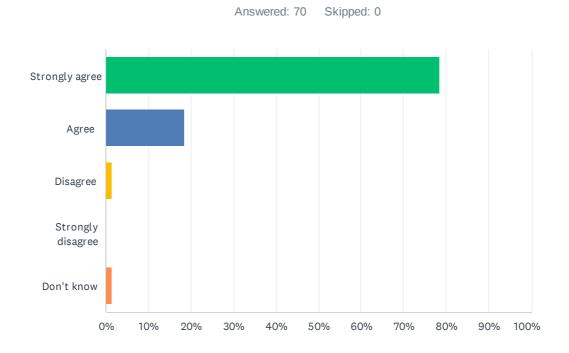

### Q1 I feel welcome whenever I make contact with the school.

| ANSWER CHOICES    | RESPONSES |    |
|-------------------|-----------|----|
| Strongly agree    | 78.57%    | 55 |
| Agree             | 18.57%    | 13 |
| Disagree          | 1.43%     | 1  |
| Strongly disagree | 0.00%     | 0  |
| Don't know        | 1.43%     | 1  |
| TOTAL             |           | 70 |