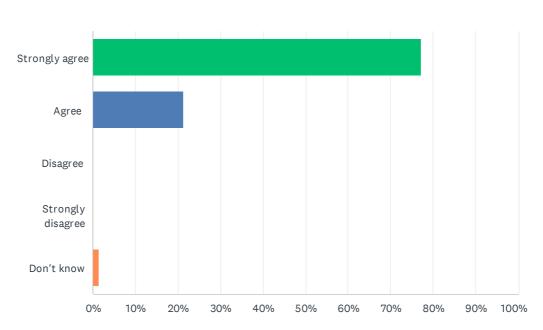

## Q7 I feel my child is safe at school

| ANSWER CHOICES    | RESPONSES |    |
|-------------------|-----------|----|
| Strongly agree    | 77.14%    | 54 |
| Agree             | 21.43%    | 15 |
| Disagree          | 0.00%     | 0  |
| Strongly disagree | 0.00%     | 0  |
| Don't know        | 1.43%     | 1  |
| TOTAL             |           | 70 |