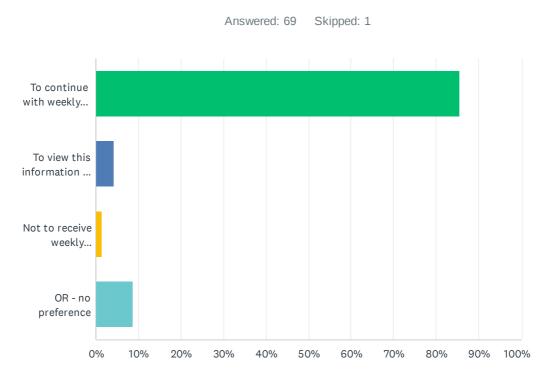

# Q12 Weekly emails are used to communicate about the curriculum. Would you prefer:

| ANSWER CHOICES                                               | RESPONSES |    |
|--------------------------------------------------------------|-----------|----|
| To continue with weekly emails from the Teacher?             | 85.51%    | 59 |
| To view this information on Seesaw instead?                  | 4.35%     | 3  |
| Not to receive weekly information about my child's learning? | 1.45%     | 1  |
| OR - no preference                                           | 8.70%     | 6  |
| TOTAL                                                        |           | 69 |