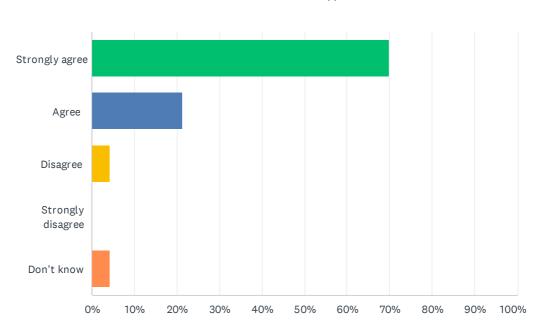

## Q9 I feel the school is well led and managed

| ANSWER CHOICES    | RESPONSES |    |
|-------------------|-----------|----|
| Strongly agree    | 70.00%    | 49 |
| Agree             | 21.43%    | 15 |
| Disagree          | 4.29%     | 3  |
| Strongly disagree | 0.00%     | 0  |
| Don't know        | 4.29%     | 3  |
| TOTAL             |           | 70 |