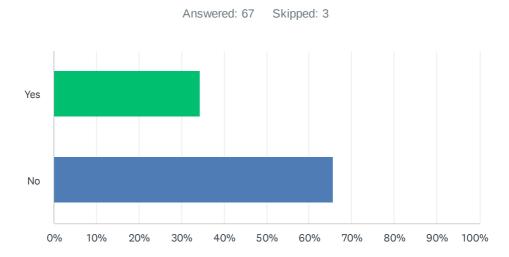

## Q11 I would prefer an online parent consultation

| ANSWER CHOICES | RESPONSES |    |
|----------------|-----------|----|
| Yes            | 34.33%    | 23 |
| No             | 65.67%    | 44 |
| TOTAL          |           | 67 |