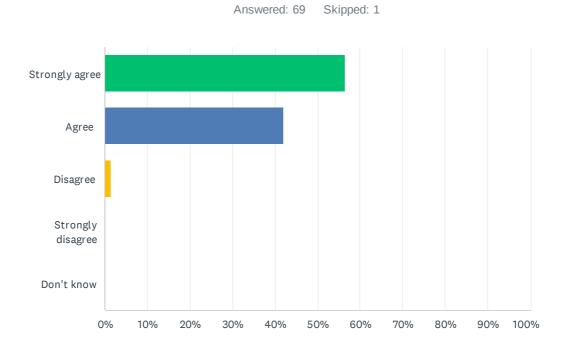

### Q5 I get enough information about the curriculum my child is following

| ANSWER CHOICES    | RESPONSES |    |
|-------------------|-----------|----|
| Strongly agree    | 56.52%    | 39 |
| Agree             | 42.03%    | 29 |
| Disagree          | 1.45%     | 1  |
| Strongly disagree | 0.00%     | 0  |
| Don't know        | 0.00%     | 0  |
| TOTAL             |           | 69 |