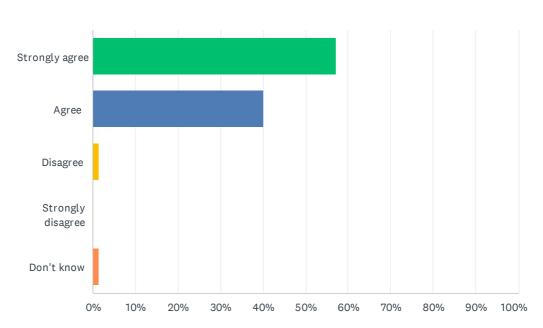

## Q4 The school promotes good behaviour

| ANSWER CHOICES    | RESPONSES |    |
|-------------------|-----------|----|
| Strongly agree    | 57.14%    | 40 |
| Agree             | 40.00%    | 28 |
| Disagree          | 1.43%     | 1  |
| Strongly disagree | 0.00%     | 0  |
| Don't know        | 1.43%     | 1  |
| TOTAL             |           | 70 |