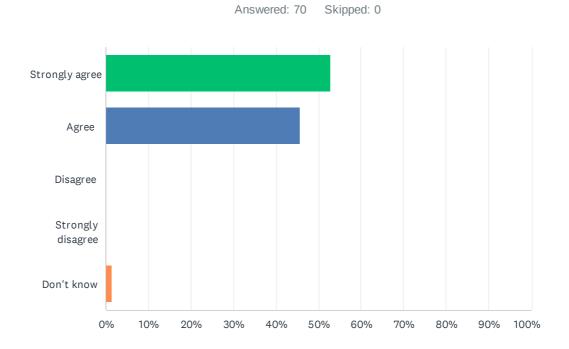

### Q6 I am satisfied with the progress my child is making at school

| ANSWER CHOICES    | RESPONSES |    |
|-------------------|-----------|----|
| Strongly agree    | 52.86%    | 37 |
| Agree             | 45.71%    | 32 |
| Disagree          | 0.00%     | 0  |
| Strongly disagree | 0.00%     | 0  |
| Don't know        | 1.43%     | 1  |
| TOTAL             |           | 70 |