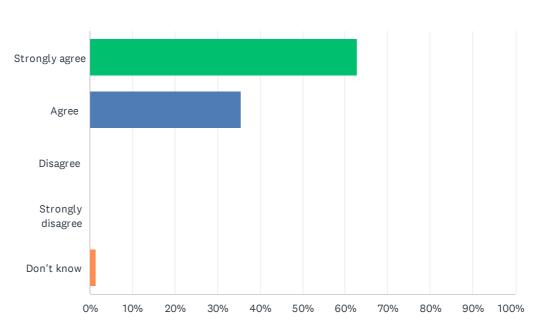

## Q2 My child is happy and enjoys school

| ANSWER CHOICES    | RESPONSES |    |
|-------------------|-----------|----|
| Strongly agree    | 62.86%    | 44 |
| Agree             | 35.71%    | 25 |
| Disagree          | 0.00%     | 0  |
| Strongly disagree | 0.00%     | 0  |
| Don't know        | 1.43%     | 1  |
| TOTAL             |           | 70 |