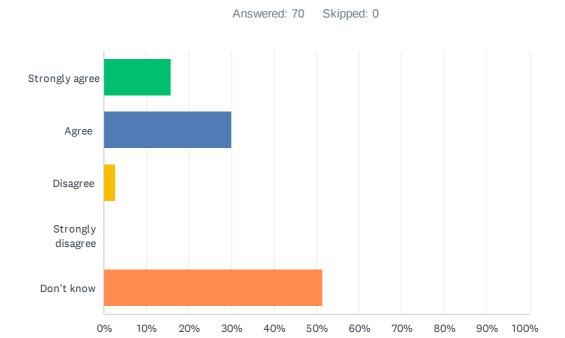

## Q8 The school deals effectively with bullying

| ANSWER CHOICES    | RESPONSES |    |
|-------------------|-----------|----|
| Strongly agree    | 15.71%    | 11 |
| Agree             | 30.00%    | 21 |
| Disagree          | 2.86%     | 2  |
| Strongly disagree | 0.00%     | 0  |
| Don't know        | 51.43%    | 36 |
| TOTAL             |           | 70 |