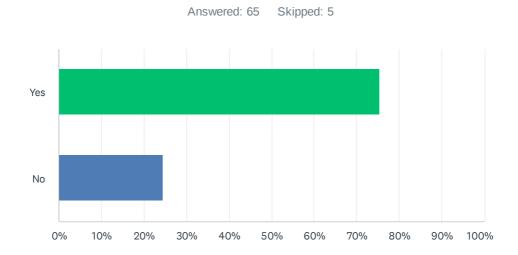

## Q10 I would prefer a face-to-face parent consultation

| ANSWER CHOICES | RESPONSES |    |
|----------------|-----------|----|
| Yes            | 75.38%    | 49 |
| No             | 24.62%    | 16 |
| TOTAL          |           | 65 |