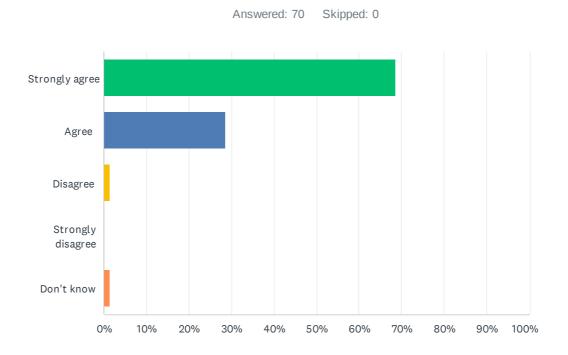

## Q3 I would find it easy to approach the school with a question or concern and feel the school would respond to my concern

| ANSWER CHOICES    | RESPONSES |    |
|-------------------|-----------|----|
| Strongly agree    | 68.57%    | 48 |
| Agree             | 28.57%    | 20 |
| Disagree          | 1.43%     | 1  |
| Strongly disagree | 0.00%     | 0  |
| Don't know        | 1.43%     | 1  |
| TOTAL             |           | 70 |