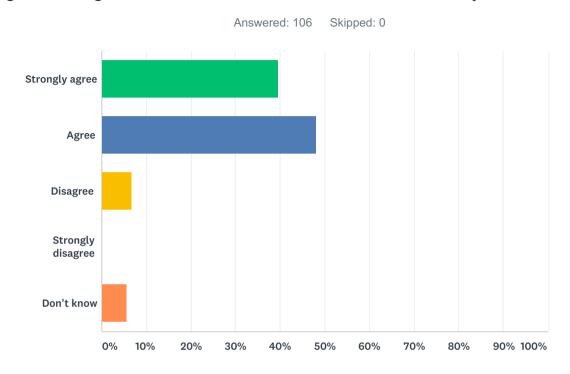

### Q5 I get enough information about the curriculum my child is following

| ANSWER CHOICES    | RESPONSES |     |
|-------------------|-----------|-----|
| Strongly agree    | 39.62%    | 42  |
| Agree             | 48.11%    | 51  |
| Disagree          | 6.60%     | 7   |
| Strongly disagree | 0.00%     | 0   |
| Don't know        | 5.66%     | 6   |
| TOTAL             |           | 106 |