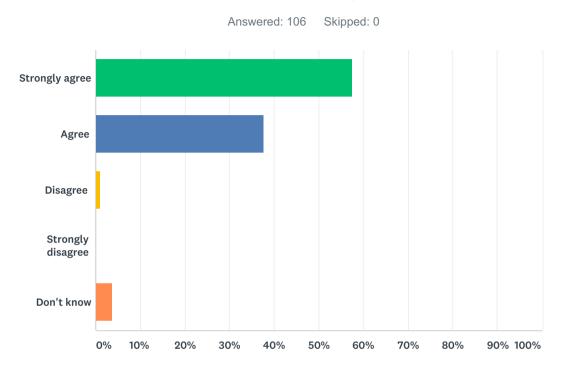

### Q4 The school promotes good behaviour

| ANSWER CHOICES    | RESPONSES |     |
|-------------------|-----------|-----|
| Strongly agree    | 57.55%    | 61  |
| Agree             | 37.74%    | 40  |
| Disagree          | 0.94%     | 1   |
| Strongly disagree | 0.00%     | 0   |
| Don't know        | 3.77%     | 4   |
| TOTAL             |           | 106 |