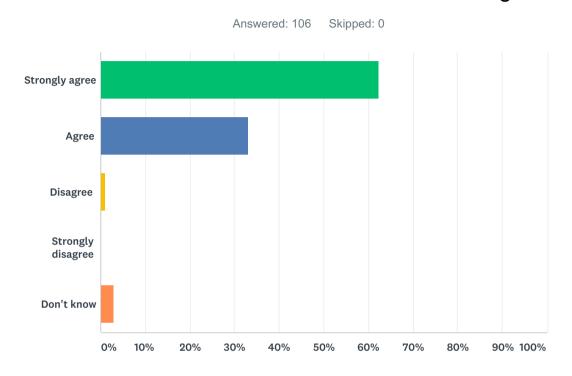

### Q10 I feel the school is well lead and managed

| ANSWER CHOICES    | RESPONSES |     |
|-------------------|-----------|-----|
| Strongly agree    | 62.26%    | 66  |
| Agree             | 33.02%    | 35  |
| Disagree          | 0.94%     | 1   |
| Strongly disagree | 0.00%     | 0   |
| Don't know        | 2.83%     | 3   |
| TOTAL             |           | 106 |