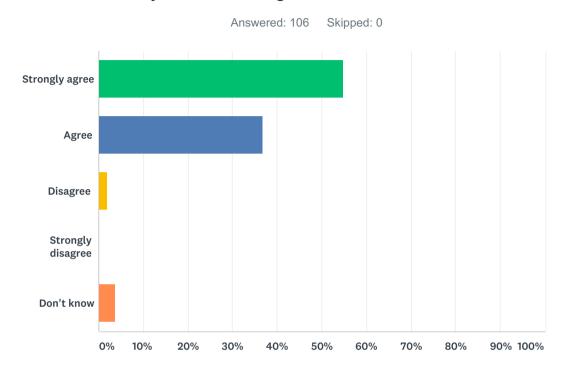

### Q7 My child is taught well at Mont Nicolle

| ANSWER CHOICES    | RESPONSES |     |
|-------------------|-----------|-----|
| Strongly agree    | 54.72%    | 58  |
| Agree             | 36.79%    | 39  |
| Disagree          | 1.89%     | 2   |
| Strongly disagree | 0.00%     | 0   |
| Don't know        | 3.77%     | 4   |
| TOTAL             |           | 106 |