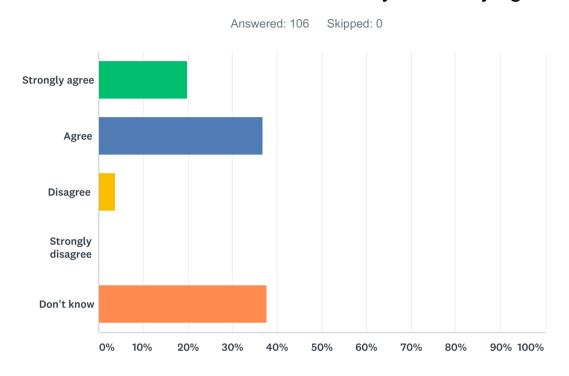

### Q9 The school deals effectively with bullying

| ANSWER CHOICES    | RESPONSES |     |
|-------------------|-----------|-----|
| Strongly agree    | 19.81%    | 21  |
| Agree             | 36.79%    | 39  |
| Disagree          | 3.77%     | 4   |
| Strongly disagree | 0.00%     | 0   |
| Don't know        | 37.74%    | 40  |
| TOTAL             |           | 106 |