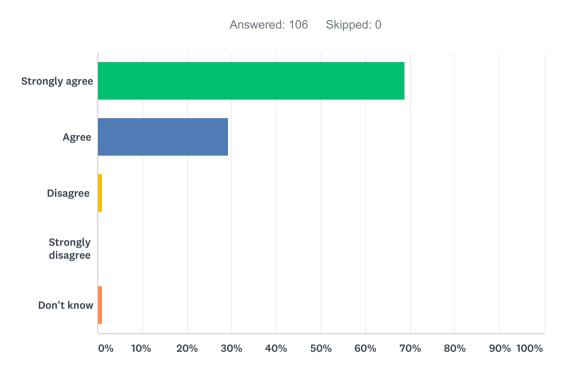

#### Q1 I feel welcome when I come into school

| ANSWER CHOICES    | RESPONSES |     |
|-------------------|-----------|-----|
| Strongly agree    | 68.87%    | 73  |
| Agree             | 29.25%    | 31  |
| Disagree          | 0.94%     | 1   |
| Strongly disagree | 0.00%     | 0   |
| Don't know        | 0.94%     | 1   |
| TOTAL             |           | 106 |