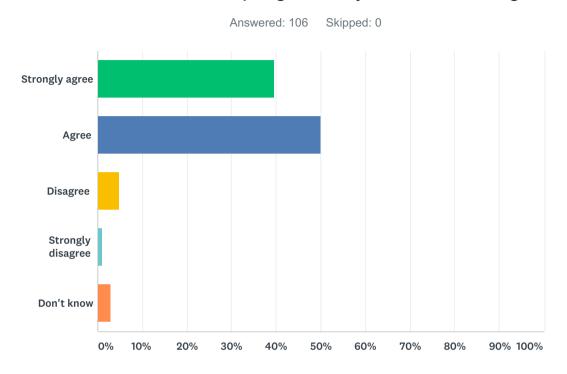

### Q6 I am satisfied with the progress my child is making at school

| ANSWER CHOICES    | RESPONSES |     |
|-------------------|-----------|-----|
| Strongly agree    | 39.62%    | 42  |
| Agree             | 50.00%    | 53  |
| Disagree          | 4.72%     | 5   |
| Strongly disagree | 0.94%     | 1   |
| Don't know        | 2.83%     | 3   |
| TOTAL             |           | 106 |