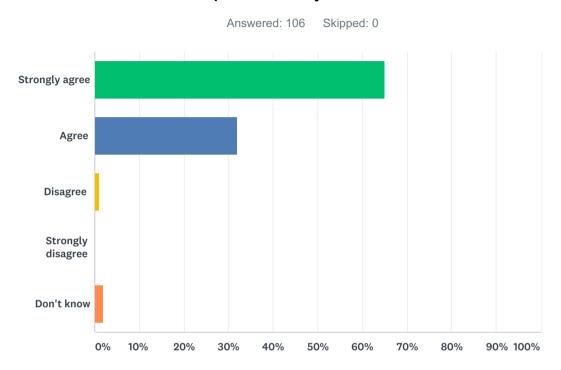

# Q3 I would find it easy to approach the school with a question or concern and feel the school would respond to my concern

| ANSWER CHOICES    | RESPONSES |     |
|-------------------|-----------|-----|
| Strongly agree    | 65.09%    | 69  |
| Agree             | 32.08%    | 34  |
| Disagree          | 0.94%     | 1   |
| Strongly disagree | 0.00%     | 0   |
| Don't know        | 1.89%     | 2   |
| TOTAL             |           | 106 |