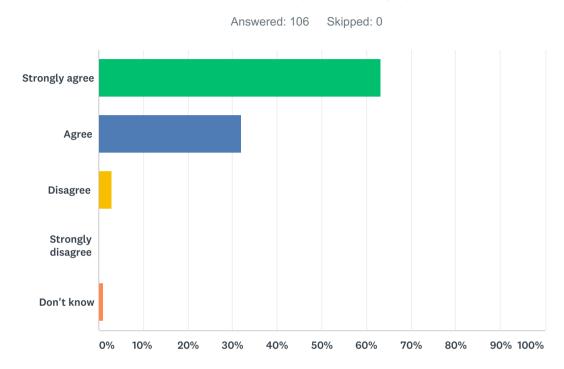

## Q2 My child is happy and enjoys school

| ANSWER CHOICES    | RESPONSES |     |
|-------------------|-----------|-----|
| Strongly agree    | 63.21%    | 67  |
| Agree             | 32.08%    | 34  |
| Disagree          | 2.83%     | 3   |
| Strongly disagree | 0.00%     | 0   |
| Don't know        | 0.94%     | 1   |
| TOTAL             |           | 106 |