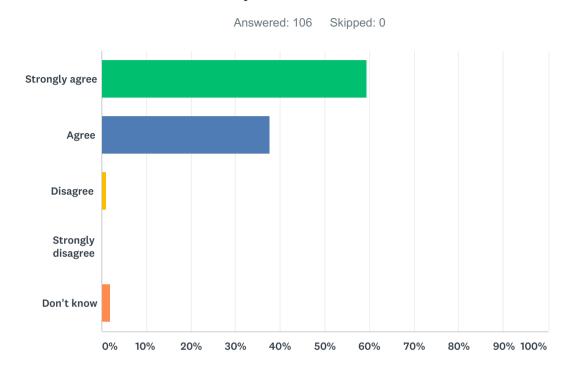

### Q8 I feel my child is safe at school

| ANSWER CHOICES    | RESPONSES |     |
|-------------------|-----------|-----|
| Strongly agree    | 59.43%    | 63  |
| Agree             | 37.74%    | 40  |
| Disagree          | 0.94%     | 1   |
| Strongly disagree | 0.00%     | 0   |
| Don't know        | 1.89%     | 2   |
| TOTAL             |           | 106 |